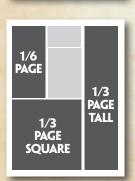

# **Dimensions & Rates**

| Back Cover (Glossy) | \$825 |
|---------------------|-------|
| Glossy Full Page    | \$769 |
| Full Page           | \$699 |
| 1/2 Page            | \$499 |
| 1/3 Page            | \$459 |
| 1/4 Page            | \$379 |
| 1/6 Page            | \$329 |
| 1/8 Page            | \$249 |
| Premium Positions   |       |
| Allertane           |       |

#### **INSIDE PAGES (NON GLOSSY)**

| Full Page       | Image Area | .7.375'' | 9.125" |
|-----------------|------------|----------|--------|
| 1/2 Page Tall   | Image Area | .3.625   | 9.125" |
| 1/2 Page Wide   | Image Area | .7.375'' | 4.5''  |
| 1/3 Page Tall   | Image Area | .2.375'' | 9.125" |
| 1/3 Page Square | Image Area | .4.875'' | 4.5''  |
| 1/4 Page        | Image Area | .3.625"  | 4.5''  |
| 1/6 Page        | Image Area | .2.375'' | 4.5''  |
| 1/8 Page        | Image Area | .3.675'' | 2.175" |