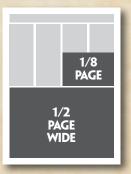

#### **INSIDE PAGES (NON GLOSSY)**

| Full Page       | Image Area | .7.375'' | 9.125" |
|-----------------|------------|----------|--------|
| 1/2 Page Tall   | Image Area | .3.625   | 9.125" |
| 1/2 Page Wide   | Image Area | .7.375'' | 4.5''  |
| 1/3 Page Tall   | Image Area | .2.375'' | 9.125" |
| 1/3 Page Square | Image Area | .4.875'' | 4.5''  |
| 1/4 Page        | Image Area | .3.625"  | 4.5''  |
| 1/6 Page        | Image Area | .2.375'' | 4.5''  |
| 1/8 Page        | Image Area | .3.675'' | 2.175" |