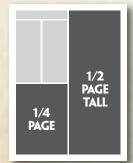

#### **INSIDE PAGES (NON GLOSSY)**

| Full Page       | Image Area | .7.375'' | 9.125" |
|-----------------|------------|----------|--------|
| 1/2 Page Tall   | Image Area | .3.625   | 9.125" |
| 1/2 Page Wide   | Image Area | .7.375'' | 4.5''  |
| 1/3 Page Tall   | Image Area | .2.375'' | 9.125" |
| 1/3 Page Square | Image Area | .4.875'' | 4.5''  |
| 1/4 Page        | Image Area | .3.625"  | 4.5''  |
| 1/6 Page        | Image Area | .2.375'' | 4.5''  |
| 1/8 Page        | Image Area | .3.675'' | 2.175" |