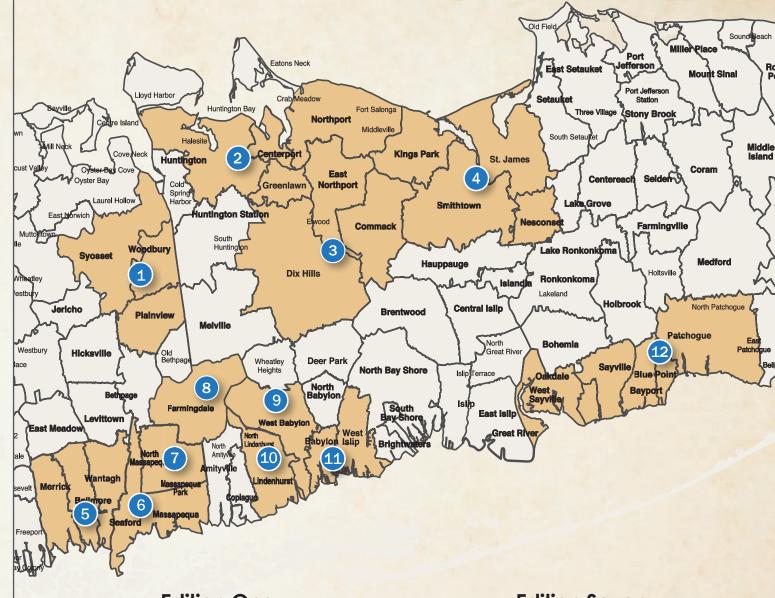

## Over 100,000 mailed distribution!

#### **Edition One**

Serving Syosset, Woodbury & Plainview

#### **Edition Two**

Serving Huntington, Greenlawn, Centerport & Northport

#### **Edition Three**

Serving East Northport, Dix Hills & Commack

#### **Edition Four**

Serving Smithtown, St. James, Kings Park & Nesconset

#### **Edition Five**

Serving Merrick, Bellmore & Wantagh

#### **Edition Six**

Serving Seaford & Massapequa

#### **Edition Seven**

Serving North Massapequa & Massapequa Park

#### **Edition Eight**

Serving Farmingdale

#### **Edition Nine**

Serving West Babylon

#### **Edition Ten**

Serving Lindenhurst

#### **Edition Eleven**

Serving Babylon & West Islip

#### **Edition Twelve**

Serving Sayville, West Sayville, Patchogue, Oakdale, Blue Point & Bayport