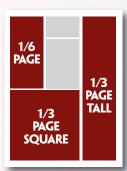

#### **INSIDE PAGES (NON GLOSSY)**

| Full Page       | Image Area | 7.375'' | 9.125'' |
|-----------------|------------|---------|---------|
| 1/2 Page Tall   | Image Area | 3.625   | 9.125"  |
| 1/2 Page Wide   | Image Area | 7.375'' | 4.5"    |
| 1/3 Page Tall   | Image Area | 2.375"  | 9.125'' |
| 1/3 Page Square | Image Area | 4.875'' | 4.5''   |
| 1/4 Page        | Image Area | 3.625'' | 4.5''   |
| 1/6 Page        | Image Area | 2.375"  | 4.5''   |
| 1/8 Page        | Image Area | 3.675"  | 2.175"  |
|                 |            |         |         |