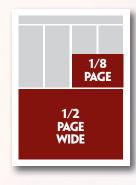

#### **INSIDE PAGES (NON GLOSSY)**

| Full Page       | Image Area | 7.375'' | 9.125'' |
|-----------------|------------|---------|---------|
| 1/2 Page Tall   | Image Area | 3.625   | 9.125"  |
| 1/2 Page Wide   | Image Area | 7.375'' | 4.5"    |
| 1/3 Page Tall   | Image Area | 2.375"  | 9.125'' |
| 1/3 Page Square | Image Area | 4.875'' | 4.5''   |
| 1/4 Page        | Image Area | 3.625'' | 4.5''   |
| 1/6 Page        | Image Area | 2.375"  | 4.5''   |
| 1/8 Page        | Image Area | 3.675"  | 2.175"  |
|                 |            |         |         |