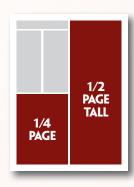

#### **INSIDE PAGES (NON GLOSSY)**

| Full Page       | Image Area | 7.375'' | 9.125'' |
|-----------------|------------|---------|---------|
| 1/2 Page Tall   | Image Area | 3.625   | 9.125"  |
| 1/2 Page Wide   | Image Area | 7.375'' | 4.5"    |
| 1/3 Page Tall   | Image Area | 2.375"  | 9.125'' |
| 1/3 Page Square | Image Area | 4.875'' | 4.5''   |
| 1/4 Page        | Image Area | 3.625'' | 4.5''   |
| 1/6 Page        | Image Area | 2.375"  | 4.5''   |
| 1/8 Page        | Image Area | 3.675"  | 2.175"  |
|                 |            |         |         |