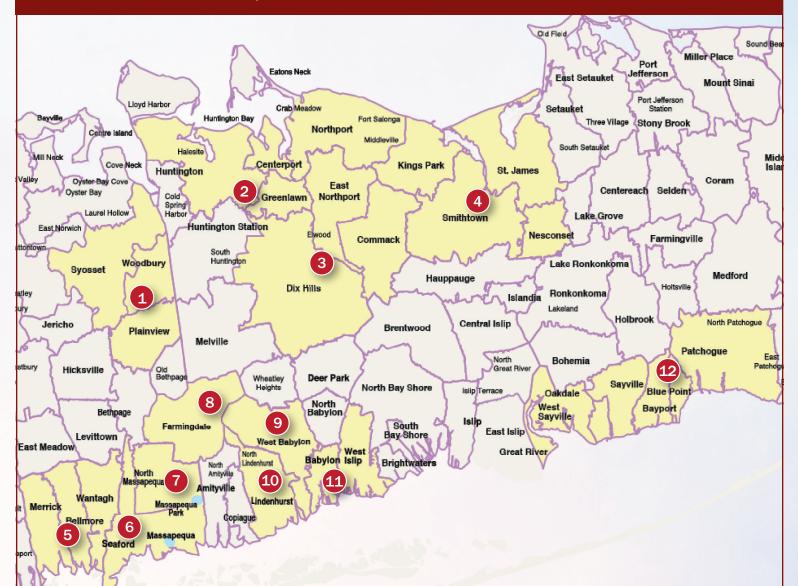

## **Edition One**

Serving Syosset, Woodbury & Plainview

## **Edition Two**

Serving Huntington, Greenlawn, Centerport & Northport

## **Edition Three**

Serving East Northport, Dix Hills & Commack

## **Edition Four**

Serving Smithtown, St. James, Kings Park & Nesconset

## **Edition Five**

Serving Merrick, Bellmore & Wantagh

## **Edition Six**

Serving Seaford & Massapequa

## **Edition Seven**

Serving North Massapequa & Massapequa Park

## **Edition Eight**

Serving Farmingdale

## **Edition Nine**

Serving West Babylon

## **Edition Ten**

Serving Lindenhurst

## **Edition Eleven**

Serving Babylon & West Islip

## **Edition Twelve**

Serving Sayville, West Sayville, Patchogue, Oakdale, Blue Point & Bayport