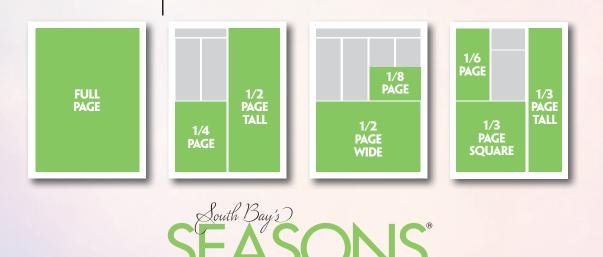

# **Dimensions & Rates**

| Back Cover (Glossy) | \$825 |
|---------------------|-------|
| Glossy Full Page    | \$769 |
| Full Page           | \$699 |
| 1/2 Page            | \$499 |
| 1/3 Page            | \$459 |
| 1/4 Page            | \$379 |
| 1/6 Page            | \$329 |
| 1/8 Page            | \$249 |
| Premium             |       |

#### MECHANICAL DIMENSIONS & REQUIREMENTS

| Ad Size     |                                                                                                                                                                        | Width  | Height |  |
|-------------|------------------------------------------------------------------------------------------------------------------------------------------------------------------------|--------|--------|--|
|             | GLOSSY PAGES                                                                                                                                                           |        |        |  |
| Full Page / | With Bleed* - Trim Size                                                                                                                                                | 8.125″ | 10.5″  |  |
| Back Cover  | Must Add .25" Bleed To Trim Size<br>IMPORTANT MARGINS: Please Keep All Text Within these guidelines<br>Top & Bottom Margins are .675" • Left & Right Margins are .375" |        |        |  |
|             | No Bleed - Image Area                                                                                                                                                  | 7.375″ | 9.125″ |  |

#### **INSIDE PAGES (NON GLOSSY)**

| Full Page                                                                                   | Image Area             |                                                        | 9.125″ |
|---------------------------------------------------------------------------------------------|------------------------|--------------------------------------------------------|--------|
| 1/2 Page Tall                                                                               | Image Area             |                                                        | 9.125″ |
| 1/2 Page Wide                                                                               | Image Area             |                                                        | 4.5″   |
| 1/3 Page Tall                                                                               | Image Area             |                                                        | 9.125″ |
| 1/3 Page Square                                                                             | Image Area             |                                                        | 4.5"   |
| 1/4 Page                                                                                    | Image Area             |                                                        | 4.5″   |
| 1/6 Page                                                                                    | Image Area             |                                                        | 4.5″   |
| 1/8 Page                                                                                    | Image Area             |                                                        | 2.175″ |
| Binding Method: Saddle Stitch Live Area: All Type Or Graphics<br>Not Intended To Be Trimmed |                        |                                                        |        |
| Trim Size: 8.125" W x 10.5" H                                                               |                        | Should Be Positioned Within The<br>Above Noted Margins |        |
| Line So                                                                                     | creen: 133 Line Screen | , word roto a margino                                  |        |