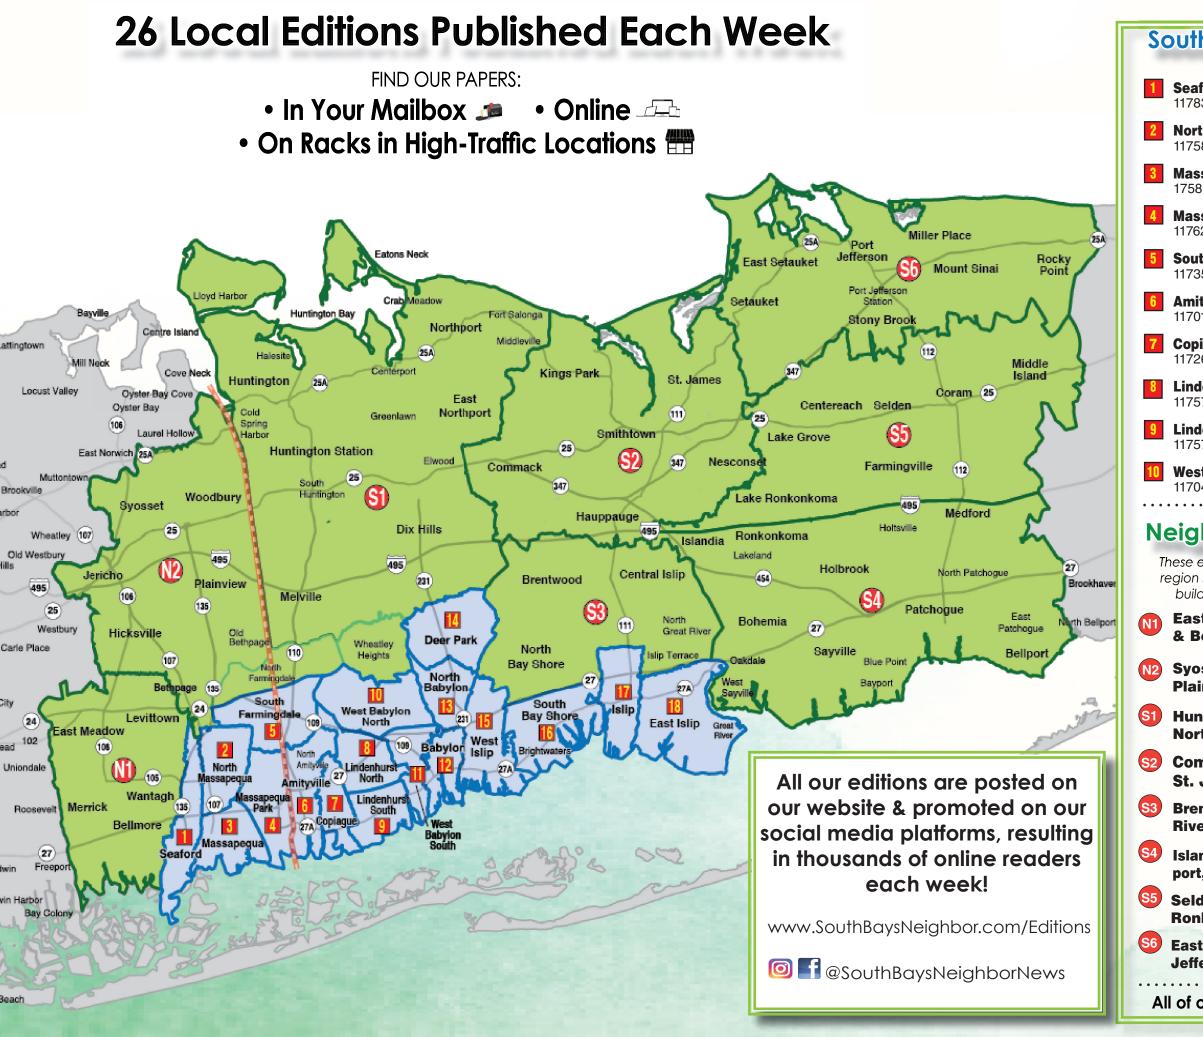

| h Bay's Neighbor Editions (Mailed)<br>Average Weekly Circulation Numbers |                             |                                                            |               |  |  |  |  |
|--------------------------------------------------------------------------|-----------------------------|------------------------------------------------------------|---------------|--|--|--|--|
| Averag                                                                   |                             | uon numbers                                                |               |  |  |  |  |
| <b>iford</b><br>33                                                       | 5,051                       | West Babylon South 11704                                   | 4,485         |  |  |  |  |
| <b>th Massapequa</b><br>58                                               | 6,254 <b>12</b>             | <b>Babylon</b><br>11702                                    | 4,973         |  |  |  |  |
| ssapequa<br>8                                                            | 6,788                       | North Babylon<br>11703                                     | 4,565         |  |  |  |  |
| <b>ssapequa Park</b><br>52                                               | <b>14</b><br>6,048          | <b>Deer Park</b><br>11729                                  | 6,323         |  |  |  |  |
| <b>ith Farmingdale</b><br>35                                             | <b>4</b> ,972               | <b>West Islip</b><br>11795                                 | 6,203         |  |  |  |  |
| <b>ityville</b><br>D1                                                    | <b>16</b><br>5,240          | South Bay Shore<br>South Bay Shore 11706                   |               |  |  |  |  |
| <b>biague</b><br>26                                                      | 4,436                       | Brightwaters 11718                                         | 5,874         |  |  |  |  |
| <b>denhurst North</b><br>57                                              | 6,914                       | <b>Islip</b><br>11751                                      | 4,111         |  |  |  |  |
| <b>denhurst South</b><br>57                                              | <b>18</b><br>6,091          | <b>East Islip</b><br>East Islip 11730<br>Great River 11739 |               |  |  |  |  |
| <b>st Babylon Nor</b><br>04                                              | t <b>h</b><br>4,529         |                                                            | 4,391         |  |  |  |  |
| •••••                                                                    | • • • • • • • • • • • • • • | • • • • • • • • • • • • • • • • • • • •                    | • • • • • • • |  |  |  |  |

## **Neighbor Newspapers Editions (Racks)**

These editions are available at high-traffic locations throughout each region such as supermarkets, libraries, diners/restaurants, professional buildings, along with hundreds of businesses in the communities.

East Meadow, Merrick, Bellmore, Wantagh, Levittown & Bethpage

Syosset, Jericho, Hicksville, Bethpage, Old Bethpage, Plainview & Woodbury

Huntington, Huntington Station, Melville, Dix Hills, Northport, East Northport, Centerport & Greenlawn

**Commack, Hauppauge, Smithtown, Nesconset, St. James & Kings Park** 

Brentwood, North Bay Shore, Central Islip, North Great River & Islip Terrace

Islandia, Ronkonkoma, Bohemia, Sayville, Patchogue, Bellport, Holbrook, Medford, Blue Point, Bayport & Oakdale

Selden, Centereach, Lake Grove, Lake Ronkonkoma, Ronkonkoma, Farmingville, Middle Island & Coram

East Setauket, Setauket, Stony Brook, Port Jefferson, Port Jefferson Station, Miller Place, Mount Sinai & Rocky Point