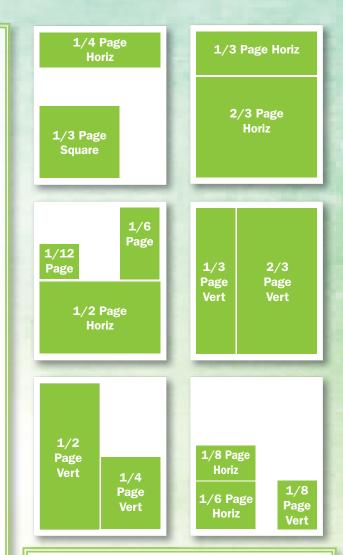

## **Display Ad Dimensions**

|                      | WIDTH | HEIGHT |
|----------------------|-------|--------|
| FULL PAGE/BACK COVER | 9.875 | 11     |
| FRONT COVER          | 8.312 | 5.437  |
| FRONT COVER BANNER   | 2.00  | 3.194  |
| 2/3 PAGE HORIZONTAL  | 9.875 | 7.291  |
| 2/3 PAGE VERTICAL    | 6.542 | 11     |
| 1/2 PAGE HORIZONTAL  | 9.875 | 5.437  |
| 1/2 PAGE VERTICAL    | 4.875 | 11     |
| 1/3 PAGE HORIZONTAL  | 9.875 | 3.583  |
| 1/3 PAGE VERTICAL    | 3.208 | 11     |
| 1/3 PAGE SQUARE      | 6.542 | 5.437  |
| 1/4 PAGE HORIZONTAL  | 9.875 | 2.656  |
| 1/4 PAGE VERTICAL    | 4.875 | 5.437  |
| 1/6 PAGE HORIZONTAL  | 4.875 | 3.583  |
| 1/6 PAGE VERTICAL    | 3.208 | 5.437  |
| 1/8 PAGE HORIZONTAL  | 4.875 | 2.656  |
| 1/8 PAGE VERTICAL    | 3.208 | 3.583  |
| 1/12 PAGE            | 3.208 | 2.656  |
| ТАВ                  | 9.875 | 2.5    |